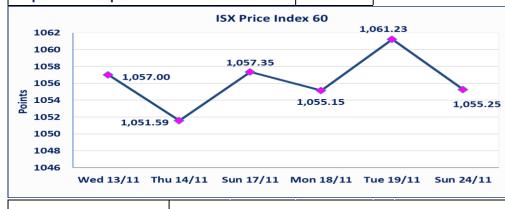

| Traders | 1206 |
|---------|------|
|---------|------|

| ISX Index 60         | 1055.25 |
|----------------------|---------|
| Previous ISX Index60 | 1061.23 |
| Change %             | -0.56   |
| Change               | -5.98   |