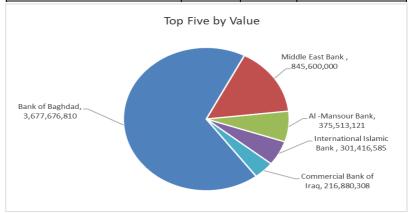

#### **Traded Value**

| Company Name               | Closing<br>Price | Change<br>(%) | Traded Value  |
|----------------------------|------------------|---------------|---------------|
| Bank of Baghdad            | 4.240            | -0.47         | 3,677,676,810 |
| Middle East Bank           | 0.080            | 0.00          | 845,600,000   |
| Al -Mansour Bank           | 1.960            | 0.00          | 375,513,121   |
| International Islamic Bank | 0.300            | 3.45          | 301,416,585   |
| Commercial Bank of Iraq    | 0.920            | 3.37          | 216,880,308   |