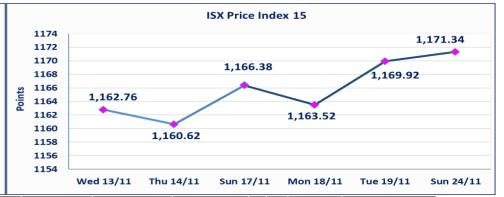

| ISX Index 15         | 1171.34 |
|----------------------|---------|
| Previous ISX Index15 | 1169.92 |
| Change %             | 0.12    |
| Change               | 1.42    |

| Listed Companies               | 104 | ОТС | 6 |
|--------------------------------|-----|-----|---|
| <b>Traded Listed Companies</b> | 47  | ОТС | 1 |
| AGM Companies                  |     |     | 7 |
| Suspended Companies            |     |     | 7 |