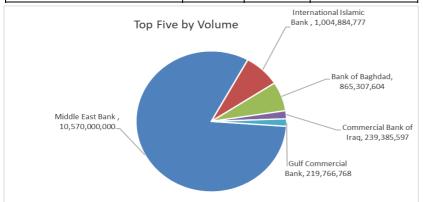

#### **Traded Volume**

| Company Name                | Closing<br>Price | Change (%) | Traded Volume  |
|-----------------------------|------------------|------------|----------------|
| Middle East Bank            | 0.080            | 0.00       | 10,570,000,000 |
| International Islamic Bank  | 0.300            | 3.45       | 1,004,884,777  |
| Bank of Baghdad             | 4.240            | -0.47      | 865,307,604    |
| Commercial Bank of Iraq     | 0.920            | 3.37       | 239,385,597    |
| <b>Gulf Commercial Bank</b> | 0.320            | -3.03      | 219,766,768    |