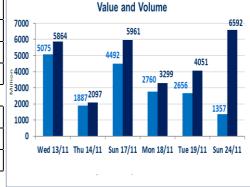

#### ISX Trading Indices of Sunday24/11/2024

| ľ | Traded Volume and | ОТС | 13,576,090,461 |
|---|-------------------|-----|----------------|
|   |                   |     |                |

| Traded Value and OTC | 6,592,985,943 |
|----------------------|---------------|
|----------------------|---------------|